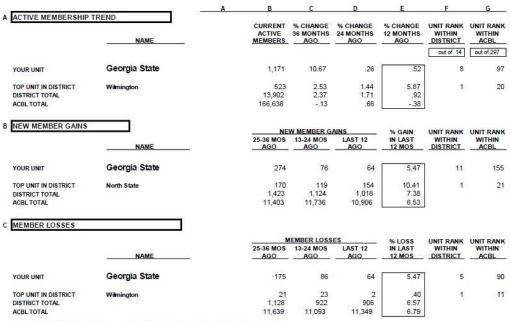

# **Attachment 2 – QUIP Report**

QUIP REPORT FOR 12 MONTH PERIOD ENDING June 30, 2017

#### Unit 114 Georgia State

QUIP REPORT FOR 12 MONTH PERIOD ENDING June 30, 2017

#### Unit 114 Georgia State

|                                               |                | A                          | В                                                                                           | С                | D                 | E                    | F         | G       |  |
|-----------------------------------------------|----------------|----------------------------|---------------------------------------------------------------------------------------------|------------------|-------------------|----------------------|-----------|---------|--|
| NEW MEMBER RETENTI                            | ON % IN YEAR 2 | # OF NEW                   | NEW MEMBER RETENTION IN YEAR 2                                                              |                  |                   | UNIT RANK            | UNIT RANK |         |  |
|                                               | NAME           | MEMBERS IN<br>LAST 3 YEARS | 40-51 MOS<br>AGO                                                                            | 28-39 MOS<br>AGO | 16-27 MOS<br>AGO  | WEIGHTED<br>3-YR AVG | WITHIN    | WITHIN  |  |
| YOUR UNIT                                     | Georgia State  | 738                        | 52.66                                                                                       | 56.21            | 70.10             | 56.50                | 10        | 231     |  |
| TOP UNIT IN DISTRICT                          | Cent. Carolina | 223                        | 66.15                                                                                       | 75.58            | 72.22             | 71.75                | 1         | 48      |  |
| DISTRICT TOTAL                                |                | 3,727                      | 54.26                                                                                       | 59.17            | 65.81             | 59.51                |           |         |  |
| ACBL TOTAL                                    |                | 37,813                     | 57.83                                                                                       | 61.51            | 65.46             | 61.46                |           |         |  |
| AVERAGE MEMBER AGE                            |                |                            |                                                                                             | AVEE             | AGE MEMBER        | AGE AT THE EN        | ID OF     |         |  |
|                                               | -              |                            | AVERAGE MEMBER AGE AT THE ENI TWO YEARS ONE YEAR 3 QUARTERS 2 QUARTERS                      |                  |                   |                      | LAST      |         |  |
|                                               | NAME           | _                          | AGO                                                                                         | AGO              | AGO               | AGO                  | QUARTER   | QUARTER |  |
| YOUR UNIT                                     | Georgia State  |                            | 71.70                                                                                       | 72.13            | 72.10             | 72.28                | 72.47     | 72.62   |  |
| TOP UNIT IN DISTRICT (lowest see) North State |                |                            | 68.88                                                                                       | 70.04            | 70.01             | 70.14                | 69.52     | 69.41   |  |
| DISTRICT TOTAL                                |                |                            | 70.65                                                                                       | 71.09            | 71.25             | 71.44                | 71.51     | 71.71   |  |
| ACBL TOTAL                                    |                |                            | 71.32                                                                                       | 71.70            | 71.83             | 71.95                | 72.01     | 72.08   |  |
| AVERAGE YEARS OF AC                           | BL MEMBERSHIP  | l                          |                                                                                             |                  |                   |                      |           |         |  |
|                                               |                |                            | AVERAGE YEARS OF ACBL MEMBERSHIP AT THE END O TWO YEARS ONE YEAR 3 QUARTERS 2 QUARTERS LAST |                  |                   |                      |           |         |  |
|                                               | NAME           | <u> </u>                   | AGO YEARS                                                                                   | AGO              | 3 QUARTERS<br>AGO | 2 QUARTERS<br>AGO    | QUARTER   | THIS    |  |
| YOUR UNIT                                     | Georgia State  |                            | 16.78                                                                                       | 16.89            | 16.62             | 17.33                | 17.15     | 17.04   |  |
| TOP UNIT IN DISTRICT (least ye                | ers) Charlotte |                            | 12.06                                                                                       | 12.40            | 12.25             | 13.33                | 12.91     | 12.84   |  |
| DISTRICT TOTAL                                |                |                            | 15.78                                                                                       | 15.83            | 15.54             | 16.36                | 16.10     | 15.97   |  |
| ACBL TOTAL                                    |                |                            | 18.71                                                                                       | 18.65            | 18.46             | 19.24                | 18.93     | 18.73   |  |